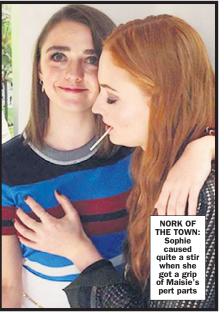

Did we mention the ladies get their boobs out a lot?

OR VISIT www.sundaysport.com and enter NQVFX

NERDS at the Comic-Con geek fest spunked into their half-mast trousers when they spotted teen Game Of Thrones babes in hot boob-groping

action.

Maisie Williams, who plays now-grown-up Arya
Stark in the fantasy series, got her firm 18-year-old
breasts FELT UP by Sophie Turner – her on-screen

oreasis FELI Or by sopine turner—her on-screen sister Sansa Stark.

One Comic-Con attendee, drooled: "I've never seen a lady before. Not in real life. Except for my mum. But I don't suppose that really counts, droit?"

does it?

"A lady touching another lady's busters? Nnngg!
I need my blanky..."