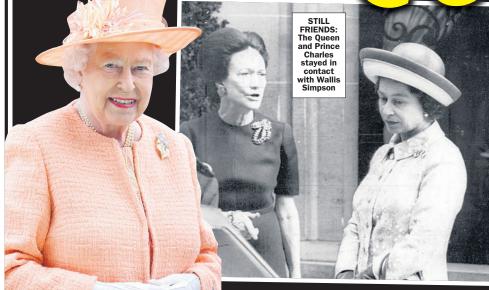

#### No shame in Wallis cock claim

DID the Queen's aunt, Wallis Simpson, have a penis? Did King Edward VIII quit the throne for a person we would today describe as "intersex"? During the Abdication Crisis in 1936,

such questions were not asked in polite

But today, with much more liberal attitudes to gender identity, these are questions the Royals MUST answer.

For years, Mrs Simpson has been cast as a brazen temptress who almost destroyed the British monarchy.

Evidence we in today's Sunday Sport suggests she was, in fact, a trailblazer for the trans community who should be hailed as one of their heroes, alongside Caitlyn Jenner and Cher's