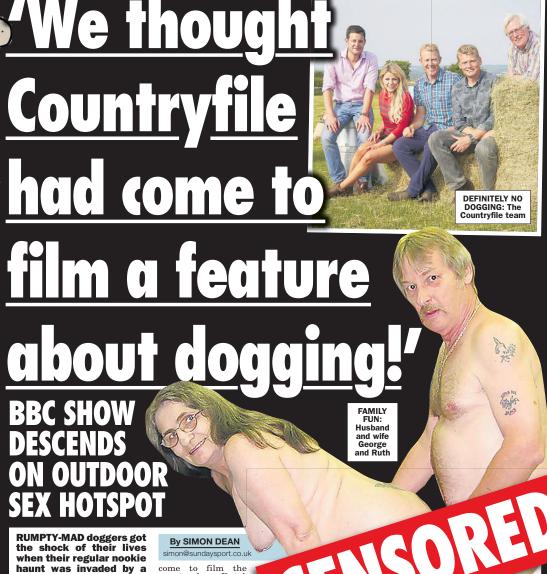

**RUMPTY-MAD doggers got** the shock of their lives when their regular nookie haunt was invaded by a **BBC film crew!** 

Every evening, sex people flock to the countryside village of Detling in Kent for their saucy outdoor pursuits.

But their spunk-flinging antics were disturbed when camera-toing techies from the

antics were disturbed when camera-toting techies from the BBC's Countryfile turned up. Presenters Matt Baker, Ellie Harrison, Adam Henson and Tom Heap were visiting the Kent County Show – held at the next-door showground – to film the programme's summer special.

#### **Ejaculate**

Veteran doggers George and Ruth Jones were mid-romp when the crew arrived.
George, 60, said: "We've been coming here for years for nostrings sex fun. Then, all of a sudden, the BBC turn up.
"I thought, 'Oh, Countryfile have come to make a film about dogging. I wish they'd asked first'. Turns out they'd

By SIMON DEAN mon@sundaysport.co.uk

come to film the county show. But it ruined our day – four truckers were just about to ejaculate on Ruth's tits but they fled when they saw the cameras.

red when they saw the cameras.

"There's human rights about enjoying dogging in peace. Probably."

Ruth added: "Ejaculate,

yes!"
Show anchor John Craven

Show anchor John Craven was mercifully not present to witness any dogging.

The Countryfile episode from Detling, which is being screened on BBC1 tonight, has been carefully edited so that NO doggers appear.

A Countryfile source said: "The crew went down to Kent to film the county show. There was never any intention to film doggers.

film doggers.
"That said, the way this show is going, it's only a matter of time. It used to be about farms - now it's all paragliding and that daft c\*\*t with his lambs."