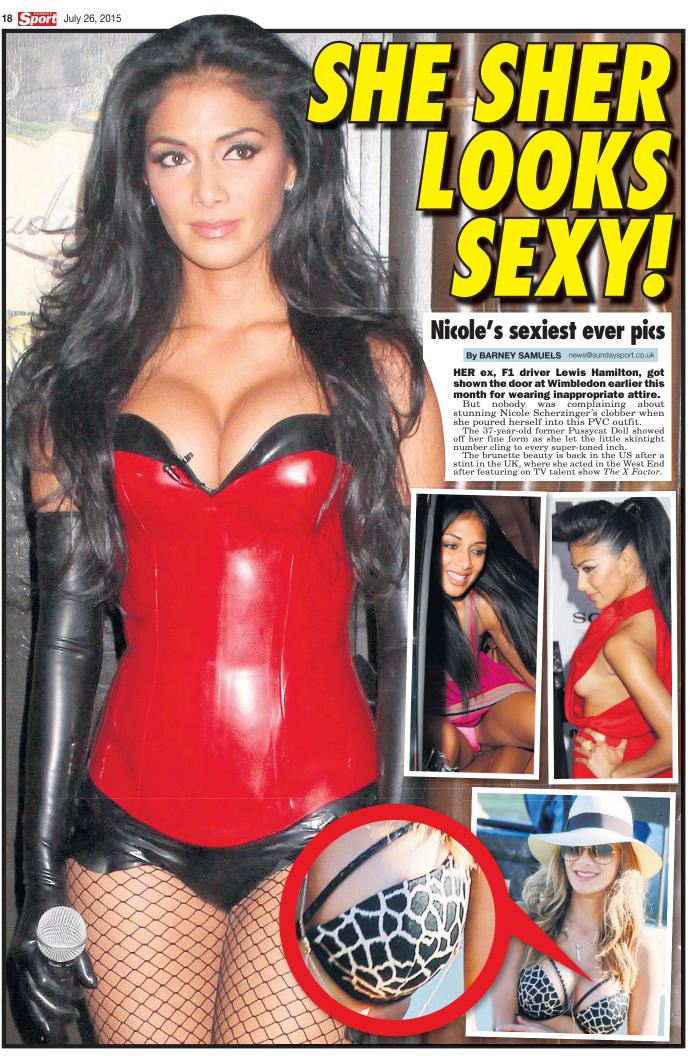

# Myleene's tip to save planet – a giant orgy!

MUCKY Myleene Klass reckons the way to save the world would be a giant ORGY!

The 37-year-old, who appears next week on ITV's BBQ Champ, thinks a writhing sex pile would solve the planet's ills.

pile would solve the planet's ills.

Asked in a magazine interview what she would do to save the world, Classic FM scorcher Myleene said:

"We'd all get together and have one giant orgy."

orgy."
She also revealed she had a girly snog with TWO of her former

TWO of her former Hear say bandmates.
"I've snogged Kym Marsh and Suzanne Shaw," said Myleene.
"I haven't had sex with a woman but I don't see anything wrong with it.
"I think women have a completely different way of approaching things. They're very caring and holding.
"There are a lot of things I could imagine doing with women. But I think guys can do it better, I'm afraid."