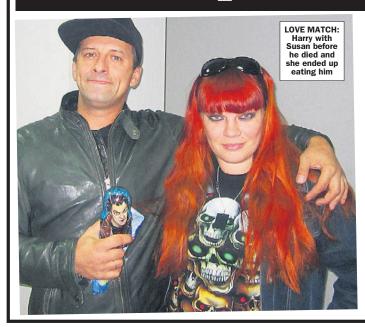

By SIMON DEAN

simon@sundaysport.co.uk

WIDOW has warned about the dangers of legal high death drug "hippy crack" after she ATE her dead hubby's ashes – mixed with a tin of Tesco Value baked beans.

Susan Ashley's hubby Harry tragically died in a motorbike accident last month, aged just 38.

And, as he would have wanted, Harry's wake turned into a booze-and-drug fuelled session – with trendy 'hippy crack' passed freely batween mourners.

#### Silly

Susan, 35, of Newbury, Berkshire, said: "It was a celebration of Harry's life, so the drink was flowing.

"Harry's ashes were on the kitchen table in the middle of things.

"Someone gave me a balloon of 'hippy crack'. After a few

MEAL DEAL: A few blasts of 'hippy crack' and Susan couldn't resist tucking into Harry's ashes with beans

blasts of that, I got the idea of stirring Harry's ashes into a tin of beans and eating him.
"Telling you now, in the cold light of day, I feel a proper silly sausage – but after that 'hippy crack', it made perfect sense.
"It's brain warping stuff. The young folk should stay away from it."

Second only to cannabis in popularity, 'hippy crack' – or nitrous oxide – has emerged as one of the most dangerous narcotics of recent years

Although perfectly legal, last year it killed almost as many people as grey squirrels and trousers.