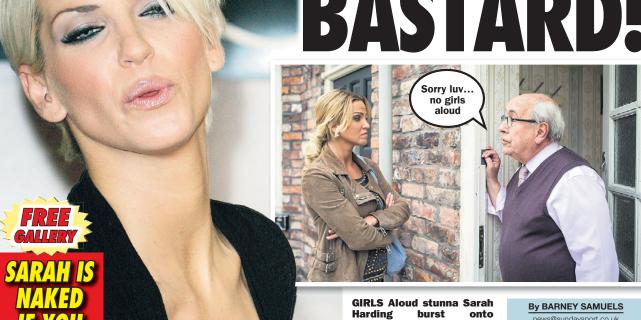

Coronation Street last week for a stormy clash involving megabitch Tracy Barlow.

Barlow.

The babe is playing Joni, the wife of Robert (Tristan Gemmill) who turned up at Deidre's funeral looking to rekindle his romance with ex-wife Tracy (Kate Ford).

Sarah's arrival on the cobbles injects some much-needed star quality into the soap.

#### **Whips**

But we can reveal that Sarah's real life sex antics would never make it onto telly before the

make it onto telly before the watershed!
Sarah, 33, revealed: "I love dressing up. I wore this little apron with nothing underneath. My boyfriend loved it!
"I love dressing up in costumes – whether it's as a nurse or as a