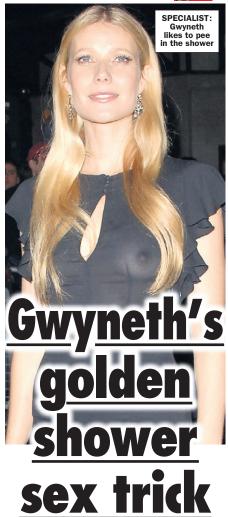

"This would explain how she

"This would explain how she became so famously adept at oral sex. That's how she would have satisfied her lovers.'

WATERSPORT fans had to be restrained last night after Hollywood babe Gwyneth Paltrow's lifestyle website gave advice on the benefits of PEEING in the shower. The 42-year-old Iron Man stunna's 'Goop' site said releasing a golden stream of ladytinkle in the shower is good for the minge muscles. In a new article, titled Secrets of the Pelvic Floor, the site advises: "Try peeing in the shower squatting down.

"When you squat to pee, you automatically engage your pelvic floor and it stretches and

tones." The article also explains that if you control the flow of urine,

explains that if you control the flow of urine, you can tighten those muscles even further.

"It's important to activate the muscles that you use to cut your pee mid-stream," it says.

"To do this, contract, pull up, and hold. You should feel a tightening around your vagina."

The piece also advises having a lot of sex, which it says is "great for your body, mind, spirit, and pelvic floor".

One Gwynnie fan commented: "Gwyneth Paltrow tinkling in the shower? Gumph!!!"

By ANN COATES news@sundaysport.co.uk

WHEN it comes to festivals, us Brits think we've got the best of the lot here with the worldfamous Glastonbury.