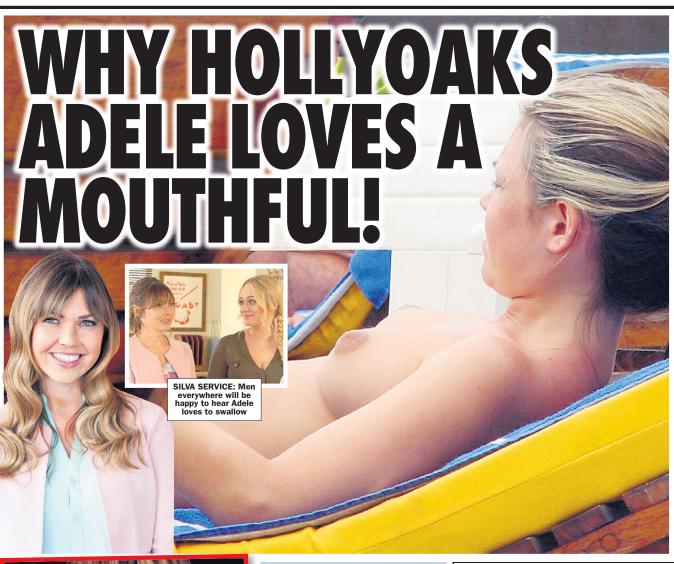

took advantage of the

situation.

By SIMON DEAN simon@sundaysport.co.uk HOLLYOAKS new girl Adele Silva is the ideal babe for the CHEST-er soap...because she's got a cracking top rack. The former Emmerdale cracker plays Angela Brown alongside CBeebies hunk Ben Faulks, who plays her on-screen hubby Mark.
But what fans of the C4 teen drama WON'T know is that Adele LOVES performing oral sex – and when it comes to SPUNK, she's a SWALLOWER!
Asked in a saucy magazine article: "Spit, swallow or bite?" Adele shot back: "Swallow!"
The cracker, 34, also revealed she loved reading the red-hot 50 Shades Of Grey trilogy. trilogy.
She said: "I read all the Fifty Shades books in a week.
"I read them on holiday – you visualise and picture everything!
"It's the first thing I've read in a long time that I've been really excited about. I felt naughty reading it."