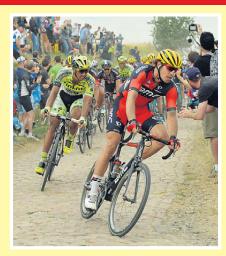

### Last-day champ Mark's wife takes off her yellow jersey

IT'S the final day of the Tour de France today and the 2,087-mile marathon climaxes with a sprint down the famous Champs-Elysees in Paris.

Paris.

The winner of the last stage of the greatest bike race in the world is expected to be Isle of Man-based Mark Cavendish, 30.

And little wonder – because look what's waiting for him on the other side of the fluid high line.

finishing line!

Mark's married to gorgeous glamour model

A Tour insider said: "After three weeks in the saddle, I imagine Mark's got bollocks like

"If I were him, I'd be ready to bang Peta's